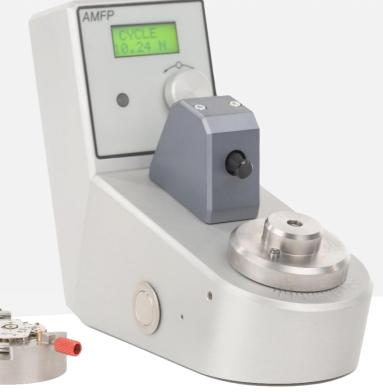

## **AMFP**

## Device for measuring the force of the push-piece

Datasheet, 30.05.2023, V1.1

Engineered and made in Switzerland

Device used to measure the force of the pushers of a movement or a watch head.

## Machine functions

- Mobile, compact and silencer equipment
- Peak force measurement, max 50 N
- Matrix display
- Pushers angle adjustment ± 45°. Cycle time for one measure : about 5 seconds
- Factory calibrated system
- Minimum and maximum force adjustment with warning light (red - green LED)
- Laying made according to the characteristics of the movement
- USB port
- RS-232 output for printer