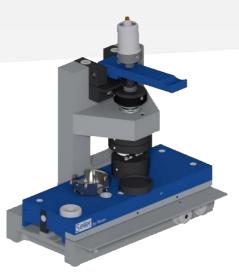

## Manual hands laying machine for chrono counter

Datasheet, 31.05.2023, V1.1

🛨 Engineered and made in Switzerland

The MAAI manual Chrono and MAAI manual Chrono 4 Spindles" are high-precision machines for setting central and off-center hands.

## Machine functions

- Used to fit counter hands (MAAI Chrono).
- Used to fit counter and central hands (MAAI Chrono 4B).
- Used to fit counter hands simultaneously.
- Practical, reliable, efficient and compact space requirements.
- Hands perfectly and precisely aligned on their indexes.
- Can adapt to all hand sizes.
- Rapid adjustment of hand driving height.
- Rapid caliber changeover thanks to the tool bar device (MAAI Chrono 4B).

**MAAI manual Chrono 4B** 

MAAI manual Chrono

Roxer SA

www.roxer.ch info@roxer.ch T : +41 ( 0 ) 32 967 86 86 F : +41 ( 0 ) 32 967 86 87 Rue du Collège 92 CH-2300 La Chaux-de-Fonds

1