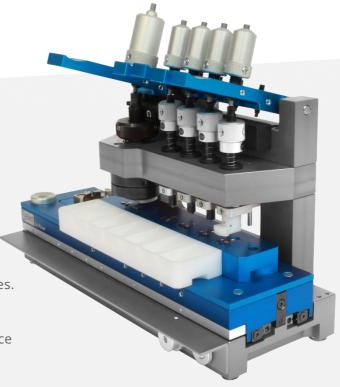

## Manual hands laying machine for chrono counter

Datasheet, 31.05.2023, V1.1

🛨 Engineered and made in Switzerland

The MAAI manual Chrono and MAAI manual Chrono 4 Spindles" are high-precision machines for setting central and off-center hands.

## Machine functions

- Used to fit counter hands (MAAI Chrono).
- Used to fit counter and central hands (MAAI Chrono 4B).
- Used to fit counter hands simultaneously.
- Practical, reliable, efficient and compact space requirements.
- Hands perfectly and precisely aligned on their indexes.
- Can adapt to all hand sizes.
- Rapid adjustment of hand driving height.
- Rapid caliber changeover thanks to the tool bar device (MAAI Chrono 4B).

**MAAI manual Chrono 4B** 

MAAI manual Chrono

Roxer SA

www.roxer.ch info@roxer.ch T : +41 ( 0 ) 32 967 86 86 F : +41 ( 0 ) 32 967 86 87 Rue du Collège 92 CH-2300 La Chaux-de-Fonds

1