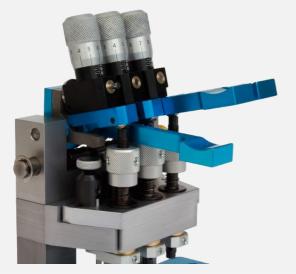

### Available options (with DCF PAD)

#### Datomat for date change

Backlight

Allows better visibility when picking up and placing hands.

#### Force sensor

#### Pneumatic assistance

The pneumatic assistance helps the operator to drive out the hands at high force without the operator having to put force on the lever.