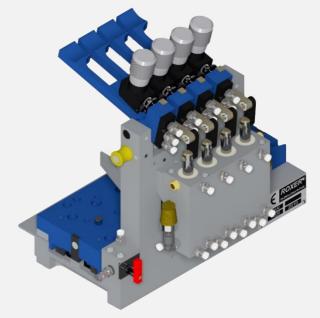

# Manual hands laying machine

Datasheet, 31.05.2023, V1.1

Engineered and made in Switzerland

The MAAI Manual standard (3B2, 4B2, 5B2, 7B2) are high-precision machines for the application of central and off-center hands.

# Machine functions

- For fitting centered and off-centered hands
- 4 models: 3, 4, 5 and 7 spindles
- Practical, reliable, efficient and compact space requirements
- Hands perfectly and precisely aligned on their indexes
- Can adapt to all hand sizes
- Rapid adjustment of hand driving height
- Rapid caliber changeover thanks to the tool bar device

MAAI manual standard 3B2