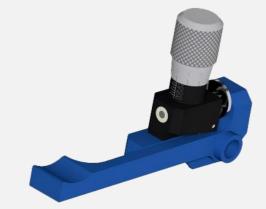

#### Fuse-type force limiter

The fuse limiter is an adjustable force limiter from 5N to 80N that allows you to set the maximum force when driving the hand.

> D MAAI manual standard B2

EN

Roxer SA

www.roxer.ch info@roxer.ch T : +41 ( 0 ) 32 967 86 86 F : +41 ( 0 ) 32 967 86 87 Rue du Collège 92 CH-2300 La Chaux-de-Fonds